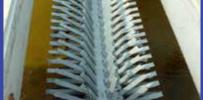

#### **▶** DESCRIPTION

The KAMPS Brush Aerator consists of a horizontal heavy duty steel shaft with a series of discs. Each disk is made of bolted blades witch can either be stainless steel or galvanized steel. The design of these blades provides the best oxygen input and mechanical resistance. At one end, the axle is embedded either in a gearbox or in a separated bearing. The other end is embedded in a bearing. The gearbox is directly driven by a high quality electric motor (IEC IE2 - IE3).