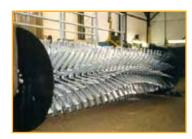

#### **▶** DESCRIPTION

The KAMPS Brush Aerator consists of a horizontal heavy duty steel shaft with a series of discs. Each disk is made of bolted blades witch can either be stainless steel or galvanized steel. The design of these blades provides the best oxygen input and mechanical resistance. At one end, the axle is embedded either in a gearbox or in a separated bearing. The other end is embedded in a bearing. The gearbox is directly driven by a high quality electric motor (IEC IE2 - IE3).