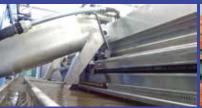

#### **▶** DESCRIPTION

The KAMPS Brush Aerator consists of a horizontal heavy duty steel shaft with a series of discs. Each disk is made of bolted blades witch can either be stainless steel or galvanized steel. The design of these blades provides the best oxygen input and mechanical resistance. At one end, the axle is embedded either in a gearbox or in a separated bearing. The other end is embedded in a bearing. The gearbox is directly driven by a high quality electric motor (IEC IE2 - IE3).