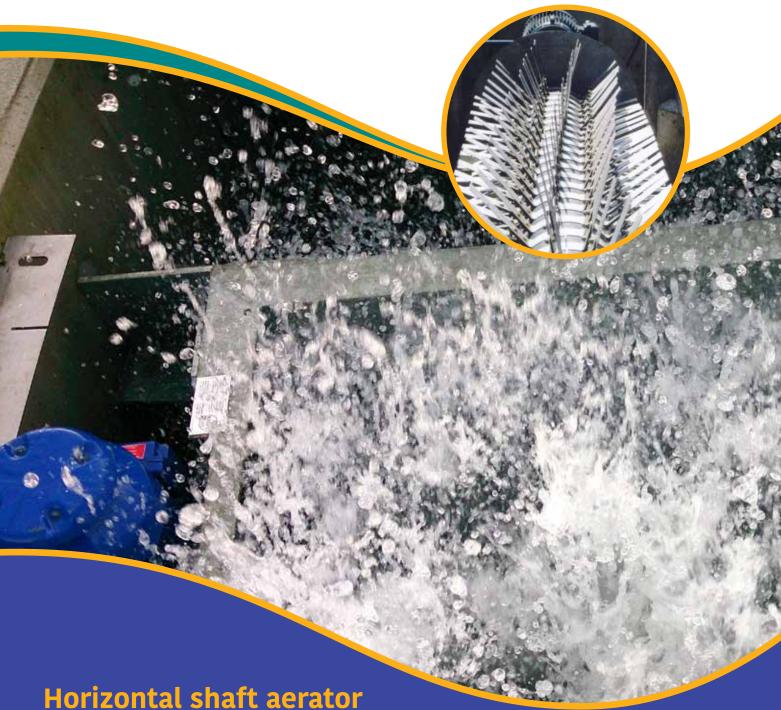

# **BRUSH AERATOR**

With more than 50 years of experience in water treatment, KAMPS Brush Aerators are the best solution for water aeration in low depth tanks and small oxidation ditches. They increase the flow velocity. We recommend Brush Aerators in small plug-flow-systems.

#### **▶** DESCRIPTION

The KAMPS Brush Aerator consists of a horizontal heavy duty steel shaft with a series of discs. Each disk is made of bolted blades witch can either be stainless steel or galvanized steel. The design of these blades provides the best oxygen input and mechanical resistance. At one end, the axle is embedded either in a gearbox or in a separated bearing. The other end is embedded in a bearing. The gearbox is directly driven by a high quality electric motor (IEC IE2 - IE3).