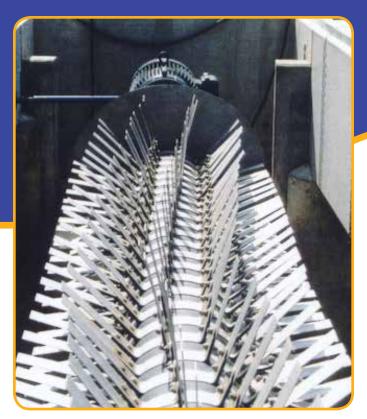

#### **▶** DESCRIPTION

The KAMPS Brush Aerator consists of a horizontal heavy duty steel shaft with a series of discs. Each disk is made of bolted blades witch can either be stainless steel or galvanized steel. The design of these blades provides the best oxygen input and mechanical resistance. At one end, the axle is embedded either in a gearbox or in a separated bearing. The other end is embedded in a bearing. The gearbox is directly driven by a high quality electric motor (IEC IE2 - IE3).