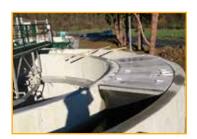

## **▶ OPTIONS**

- 1. Bridge
- 2. Deflectors
- 3. Covering
- 4. Protection grid
- 5. Protection discs