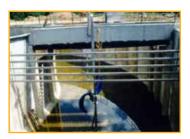

# **BRUSH AERATOR**

With more than 50 years of experience in water treatment, KAMPS Brush Aerators are the best solution for water aeration in low depth tanks and small oxidation ditches. They increase the flow velocity. We recommend Brush Aerators in small plug-flow-systems.

Brush Aerators are simple and sturdy in design, highly reliable and require only a minimum of maintenance. Their

lifetime is extended and they provide a high oxygen input for minimal energy consumption.